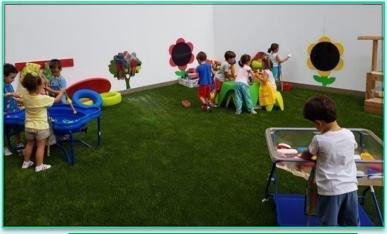

### **ACTIVITIES**

Creative activities: Painting, sticking, threading, cutting, modelling with plasticine and clay, drawing, colouring...

### **ACTIVITIES**

Physical Development: going up, over, down and through obstacles, running, jumping, throwing, catching...

Drama and music: singing, dancing, role play, drama...developing their creativity.

### ACTIVITIES

Knowledge and understanding of the world: plants, animals, places, full, empty, changes, appear, disappear...

Social Development: developing relationships with other children and adults, sharing, taking turns, being responsible and helping.