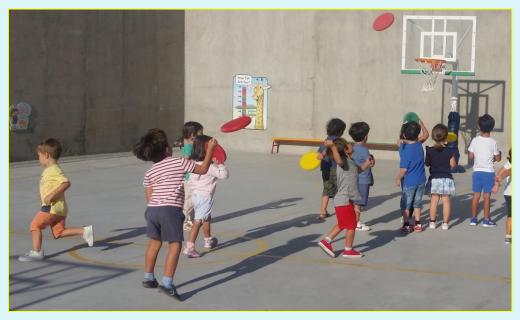

### SPORTS ACTIVITIES

### SPORTS ACTIVITIES

Each Tuesday and Thursday the children will have sports & basketball activities