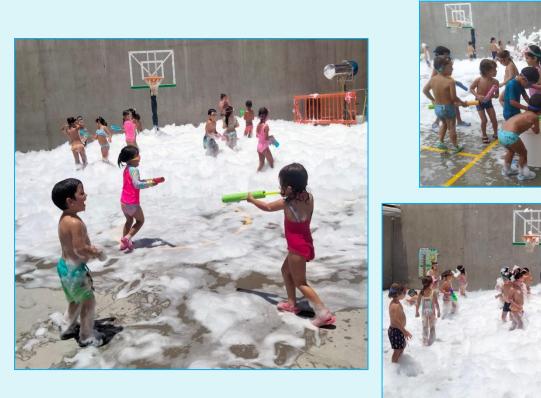

# FOAM PARTY

On the days that we have a FOAM PARTY, each child should bring a bag with: a swim suit, a pair of flip flops, towel, goggles and water toys. Don't forget to name all your clothes and toys!