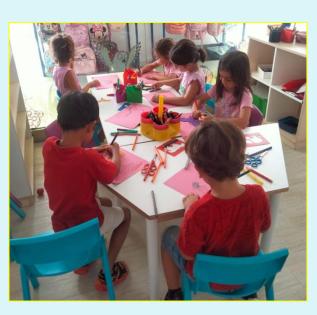

### **ACTIVITIES**

Creative activities: Painting, sticking, threading, cutting, modelling with plasticine and clay, drawing, colouring...