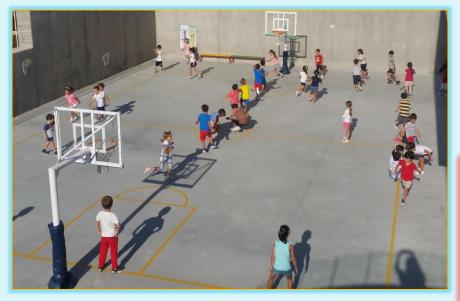

### SPORTS ACTIVITIES

### SPORTS ACTIVITIES

Each Tuesday and Thursday the children will have sports & basketball activities