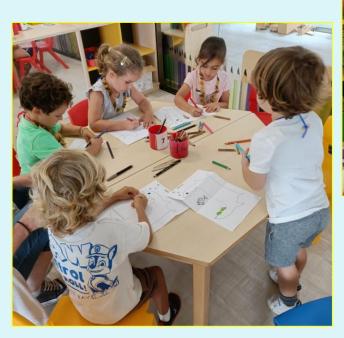

### **ACTIVITIES**

Creative activities: Painting, sticking, threading, cutting, modelling with plasticine and clay, drawing, colouring...