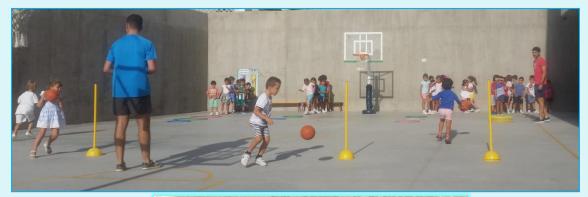

### SPORTS ACTIVITIES

### SPORTS ACTIVITIES

Each Tuesday and Thursday the children will have sports & basketball activities