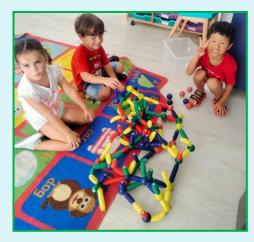

### **ACTIVITIES**

Creative activities: Painting, sticking, threading, cutting, modelling with plasticine and clay, drawing, colouring...