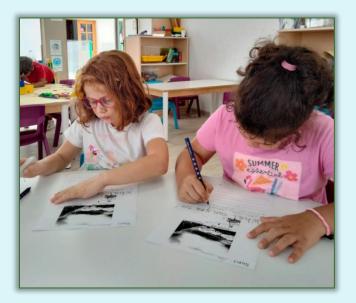

### **ACTIVITIES**

Creative activities: Painting, sticking, threading, cutting, modelling with plasticine and clay, drawing, colouring...