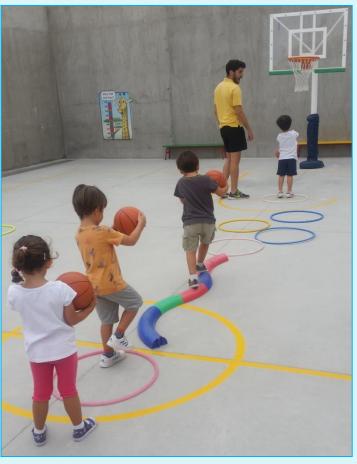

### SPORTS ACTIVITIES

### SPORTS ACTIVITIES

Each Tuesday and Thursday the children will have sports & basketball activities