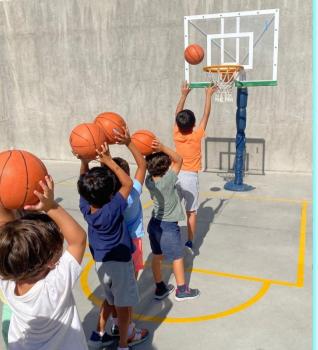

### SPORTS ACTIVITIES

### SPORTS ACTIVITIES

Each Tuesday and Thursday the children will have sports & basketball activities