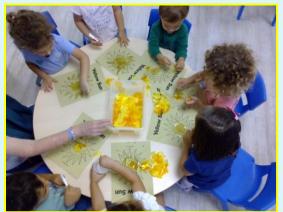

1) and outside students from 3-6 years of age (children born in 2018-2019-2020) and 2021 & 2022 born children <u>who will be starting at our school</u> in September 2024. <u>**Date**</u>: From 1<sup>st</sup> to 26<sup>th</sup> July (lunch included) <u>**Hours**</u>: 8:30 to 15:30 (Monday to Friday)



### SEE WHAT ACTIVITIES WE OFFER!

•English classes taught by native teachers.

- •A whole range of exciting crafts, games, workshops and sports.
- •Lunches are freshly cooked daily in our own school kitchen.

The aim of this Summer School is that children enjoy themselves as much as possible by learning English in an entertaining and fun way.







### **ACTIVITIES**

Creative activities: Painting, sticking, threading, cutting, modelling with plasticine and clay, drawing, colouring...











### **ACTIVITIES**

Physical Development: going up, over, down and through obstacles, running, jumping, throwing, catching...



Drama and music: singing, dancing, role play, drama...developing their creativity.







### ACTIVITIES

Knowledge and understanding of the world: plants, animals, places, full, empty, changes, appear, disappear...



Social Development: developing relationships with other children and adults, sharing, taking turns, being responsible and helping.







#### GARDENING WORKSHOPS













## COOKING













# FOAM PARTY

On the days that we have a FOAM PARTY, each child should bring a bag with: a swim suit, a pair of flip flops, towel, goggles and water toys. Don't forget to name all your clothes and toys!







### SPORTS ACTIVITIES











###