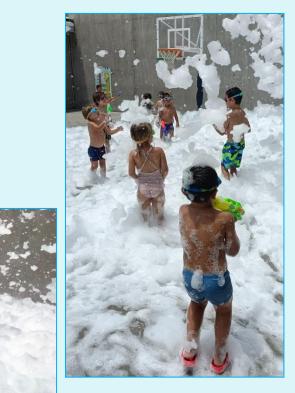

# FOAM PARTY

On the days that we have a FOAM PARTY, each child should bring a bag with: a swim suit, a pair of flip flops, towel, goggles and water toys. Don't forget to name all your clothes and toys!