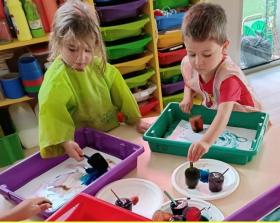

### **ACTIVITIES**

Creative activities: Painting, sticking, threading, cutting, modelling with plasticine and clay, drawing, colouring...