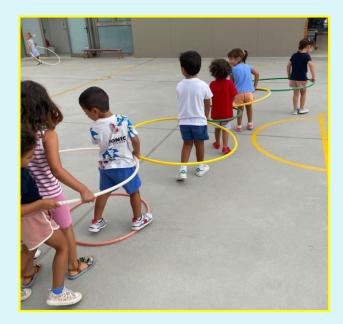

### SPORTS ACTIVITIES

### SPORTS ACTIVITIES

Each Tuesday and Thursday the children will have sports & basketball activities